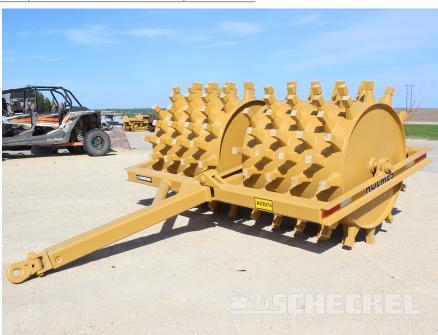

## Holmes 48" + 48" Padfoot Roller

jjscheckel.com/product/2022-holmes-48-48-padfoot-roller

## **Description**

New Holmes 48" + 48" double drum, Pull Behind Sheepsfoot/padfoot Roller. Read full specs below.

- 48" + 48" Drums
- Hardened steel Feet
- Rear Hitch
- Heaviest Bearings in the industry
- Drum thickness 1/2"
- Length of feet 8"
- Number of feet per drum 192
- Weight empty 6,800 pounds
- Weight filled with water 12,120 pounds
- Total length 14'
- Total width 9'10"
- Total height 5'4"