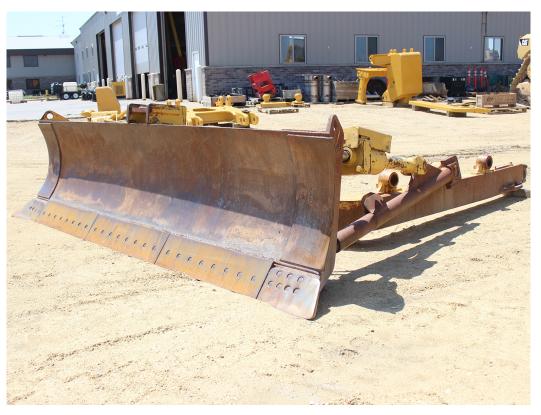

## A03285, Cat D8T Angle Blade

**jjscheckel.com**/product/product/a03285-cat-d8t-angle-blade/

## **Description**

Cat D8T Angle Blade, complete and selling exactly as pictures show. Twin tilt, this was removed from a 2008 Cat D8T with 4,500 original hours.

Blade s/n DZD00672.

We will dismantle this blade for freight however a customer may need it.