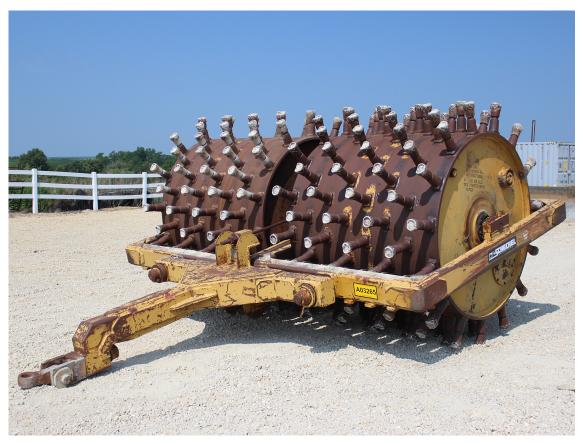

## A03265, 60" + 60" Double Drum Sheepsfoot Roller

jjscheckel.com/product/a03265-6060-double-drum-sheepsfoot-roller/

## Description

60" + 60" Southwest Brand, Double Drum Sheepsfoot Roller, from Midwest contractor. Exactly as pictures show. **Read the details:** 

- Bearings visually appear good.
- Round Style Feet, measure 10" tall, 3.5" diameter.
- These 60" rollers will generally weigh around 18,000 pounds empty and 30,000 pounds with the drums filled with liquid. We cannot verify if drums hold liquid.
- These rollers new are costing \$64,000. We have those available also.
- These old rollers are getting hard to find in decent shape.