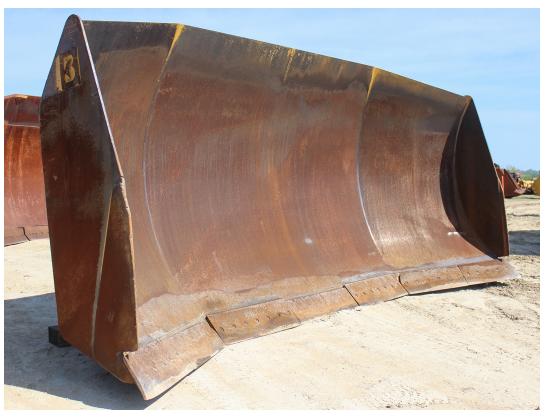

## **Description**

Balderson BD10U-20, Coal Blade, s/n W10963, 20' wide, 9' Tall. Approximately 68 Yard Capacity. Selling Moldboard only as pictures show. Very solid blade removed from Cat D10T. Weight estimated is 15,000 pounds.