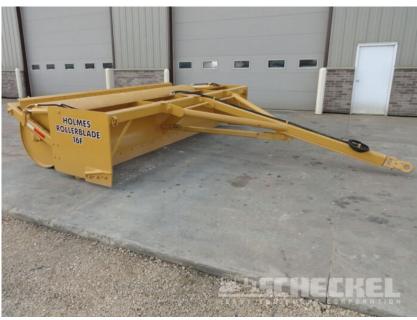

## 2022 Holmes 16F Roller Blade

## **Description**

Brand New, Holmes 16F Roller Blade, Extreme Duty, 16' Foot Hydraulic box blade, with 42" smooth drum roller, to maintain haul roads, Building sites, or any construction projects that require leveling, smoothing, packing, or compacting. *For Rent or Sale.* 

- · This is a brand new unit
- · 16' cutting width
- 6.8 cubic yard capacity in the box blade
- · Replaceable cutting edge
- · 42" diameter, smooth Rear drum, 3/4" thick steel
- · Weighs 12,000 lbs empty shipping weight
- · Weighs 20,400 lbs when drum filled with liquid ballast
- · Made in Iowa, all parts readily available same day shipping
- $\cdot$  Removable Hitch for transport- makes unit under 8'6" wide, & Legal when loaded sideways
- · Total height 4'
- · Total width 16'3"
- · Total length with hitch − 20'