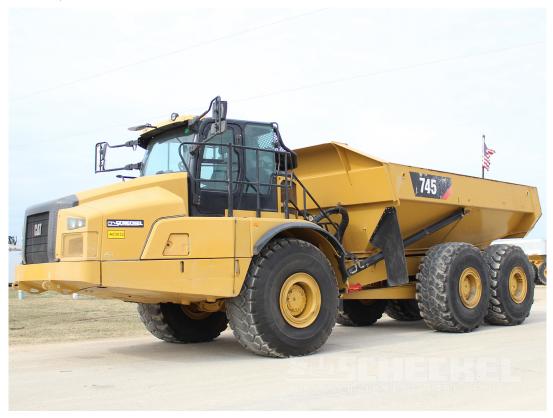

## 2018 Cat 745, Haul Truck, A03032

) jjscheckel.com/product/2018-cat-745-haul-truck-a03032/

## **Description**

2018 Caterpillar 745, 8,640 Total frame hours, 3,303 Idle hours, 5,337 Actual working hours on this truck. 85% plus Tires, Original condition, All service performed by dealer w/ full history available. Matching pair available. **Read the details:** 

## **Current Hours and ECM Stats for the machine:**

- 8,640 documented Total Frame hours
- · 3,303 Idle Hours as recorded by the ECM
- 5,337 actual "in operation" working hours on this truck
- · Plastic Bed Liner
- A/C / heat
- · C18 Cat Engine, 511 HP
- Operating Weight 74,000 pounds
- 34 Yard or 45.2 ton capacity
- Tailgate available for additional \$14,500/ installed.