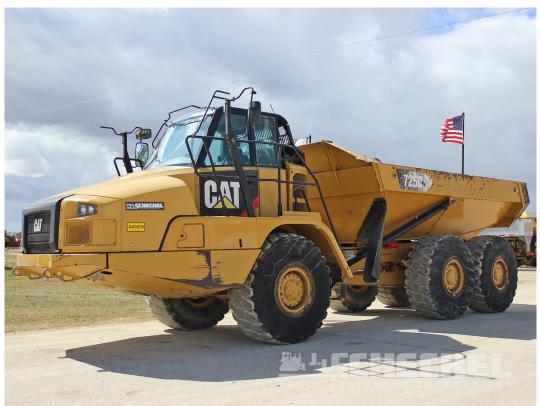

## 2016 Cat 725C, Haul Truck, A03035

>> jjscheckel.com/product/2016-cat-725c-haul-truck-a03035/

## **Description**

2016 Caterpillar 725C, 8,222 Total frame hours, 3,207 Idle hours, 5,015 Actual working hours on this truck. Good tires, Original condition, Matching pair of 725C trucks available. **Read the details:** 

## **Current Hours and ECM Stats for the machine:**

- · 8,222 Documented total frame hours
- 3,207 Idle hours as recorded by the ECM
- 5,015 Actual "in operation" hours on this truck
- A/C / heat
- · C9.3 Cat Engine, 320 HP
- Operating weight 52,000 pounds
- · 20 Yard or 26 ton capacity