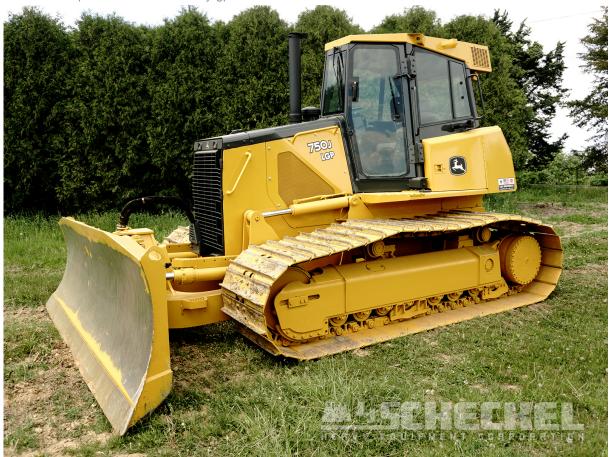

## **Description**

2008 Deere 750J LGP, Local Owner Consignment, 5,185 Original hours, Enclosed cab, 6 Way blade, Good UC, Very clean machine used on subdivision. Watch operating video online. **Read the Details:** 

- 5,185 original hrs.
- S/N 189206.
- Enclosed Cab.
- Heat / AC.
- 6 Way PAT Blade.
- Joystick control.
- Drawbar.
- Deere 6068 Diesel Engine, 168 HP.
- Machine weight 37,000 Pounds.
- Blade width 13'.

This machine is just listed from the local owner, it was purchased to perform work on his local subdivision that is now completed. It was bought from a dealer and maintained as needed since. This machine is straight & clean exactly as pictures show. Good solid machine all the way around.