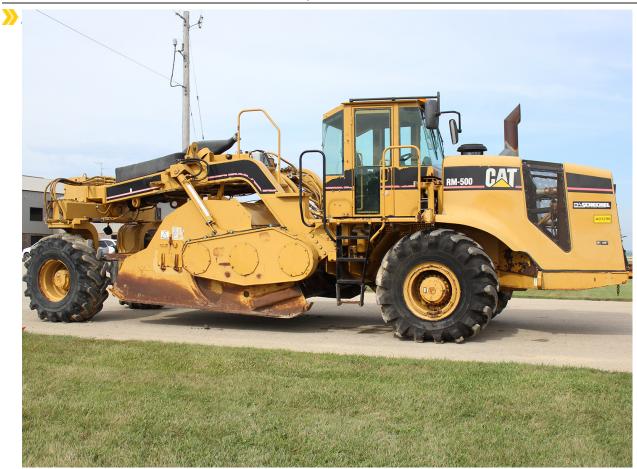

## 2006 Cat RM500 Reclaimer, A03296

## **Description**

2006 Cat RM500, 2,560 Total hours, Combination rotor, Original paint reputation machine in good condition. **Read the details:** 

- 2.560 Total hours.
- 848 Idle hours, ECM verified.
- 1,712 In-operation hours on this machine.
- 13.62 Lifetime average fuel rate gallons per hour.
- 51% Lifetime load factor.
- Enclosed cab option, A/C, Heat.
- · All wheel drive.
- Cat part # 0F-2505 combination soil rotor installed.
- Soil rotor, for soil mixing and stabilization.
- Torque limiting coupler option. Cat Part # 153-1356.
- Qty 114, quick change rotor teeth.
- · Adjustable rotor speeds.

- 4 Steering modes, front, rear, crab, or coordinated.
- 96" Cutting / mixing width.
- Rotor drum diameter over bits 64".
- 20" Max cut depth.
- Cat C15 Accert Engine, 548 HP.
- 63,000 Pounds, machine operating weight.

Here is a clean and original paint machine that should be ready to go directly to work. The combination rotor option this machine is equipped with, is recommended for soil mixing and stabilization, it can also be used on light asphalt reclamation.