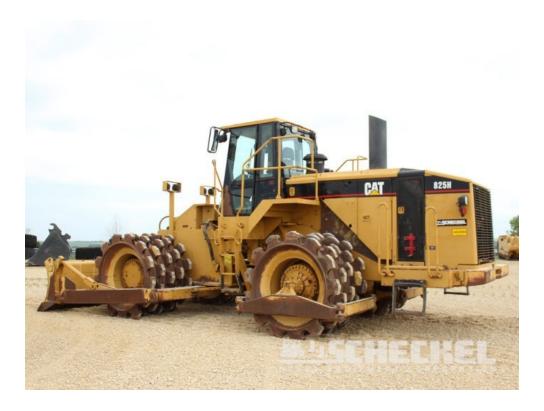

## **Description**

2005 Cat 825H Compactor, Well Maintained, Excellent Feet, Erops, Tilt Blade, Clean Machine, Cat Facts Service History Available. Rental Available. *For Rent or Sale!* 

- $\cdot$  15,500 original Frame Hours. The machines ECM has recorded this machine at a low lifetime load factor of just 31%, and lifetime average fuel rate at just 3.1 gallons per hour.
- · Straight Blade w/ Tilt
- · Enclosed Cab
- · Air Condition, Heat
- · Command Control, Conventional Steering Wheel
- · Joystick blade control
- · Fast Fuel
- · Light Kit
- · Railings

- · 44" Wide, Compactor Wheels
- · 54" Diameter, Compactor Wheels
- · Standard, Soil Compaction Wheel Tips
- · Operating Weight 72,000 lbs
- · 400 HP, Cat C15 Accert engine