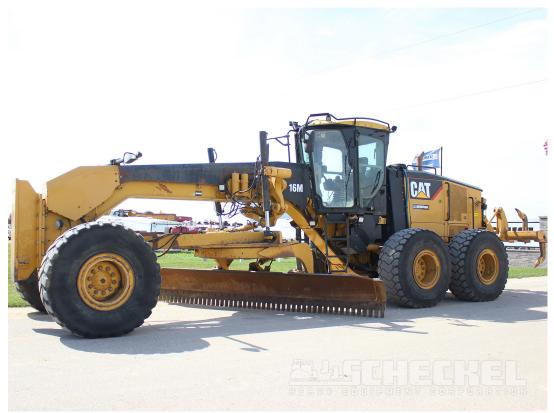

## **Description**

2008 Cat 16M VHP, 16' Moldboard, Ripper, Non-Emissions, Machine as clean as they come. Full pressure testing report available. Watch machine operating video. **Read the Details:** 

• 30,190 Total frame Hours, of the total, 8,172 hours were at idle, as indicated by ECM download report

- 16' Moldboard
- Rear Ripper Arrangement, c/w 4 shanks
- Front Push Block
- Light Package
- 330 HP, Cat C13 engine.
- 65,000 Pound operating weight
- 23.5+R25 Radial tires will measure around 50% remaining

Here is very clean Cat 16M VHP grader that is above average tight throughout, with very minimal movement in any joint. It runs and operates good; we have full Cat TA<sub>2</sub> Pressure testing report available.