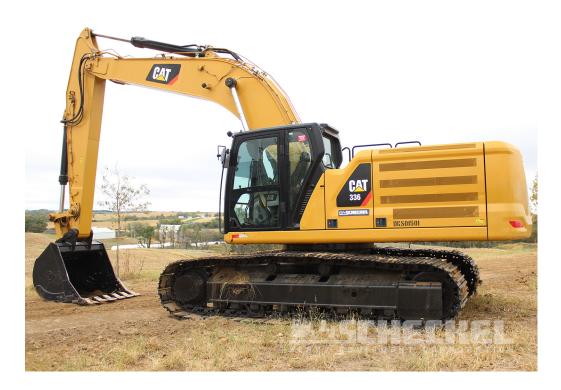

## **Description**

2019 Cat 336, Next Gen Excavator, 3,800 Total hours, 1,367 of those hours at idle, Warranty till September 2023, 2D Grade Control, 12'10" Stick, 60" Bucket, 1 Owner, Documented history, Very clean machine. **Read the Details:** 

- 2D Factory Grade Control on Machine
- 12'6" Stick length
- CF 59" Bucket, 3 yard est capacity
- DB Family Bucket Linkage
- Quick Coupler Controls and Hyd lines plumbed on boom. (No Coupler)
- Rear view camera
- Deluxe Cab
- 10" Touch Screen Monitor
- Cat C9.3 Engine, 314 HP
- 82,000 Pounds, machine operating weight
- Undercarriage measures 70% plus average remaining
- 33.5" wide track pads