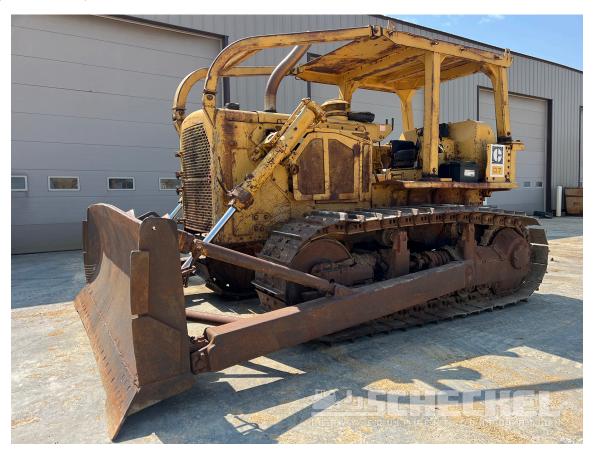

## **Description**

1975 Cat D7F, Came in from local farmer who owned for several years. 3306 Engine, Factory canopy, SU Blade w/ tilt, Power shift, Good UC. **Read the details:** 

- 94N7745 serial number.
- · Open Canopy.
- · Lever Steer.
- SU Blade w/ tilt.
- · Power shift.
- · Cat 3306 engine.
- 44,000 Pounds operating weight.
- 11' wide.
- · New starter.

This machine is straight & clean for its age, no major leaks. Runs out well and seems to be a good solid machine all the way around. Came from local farm who owned the machine for years. Paint isn't the best, as pictures show.