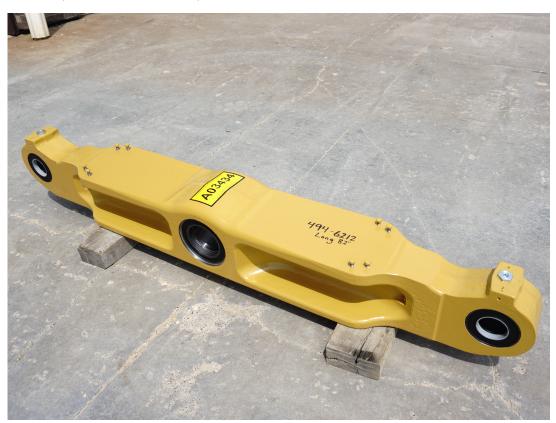

## **Description**

Rebuilt Equalizer Bar to Fit Cat D11R or D11T, Cat Part # 494-6212, this is the "Long" 82" bar.

Work order included, stripped to bare casting, crack checked with penetrating die. Painted, installed New Bushings and Seals.

Selling exactly as pictured. Nothing more or less.

Cat Reman Cost on this bar is \$38,425 outright, with a \$15,389 dollar core credit, or in total \$23,036 with good core returned.

Our Price \$14,000 Exchange with a good core returned. If no exchange is available, add \$10,000 to the outright price. Exchange bars cannot be broken in 2 or more pieces. They must be complete and 1 piece and not welded together previously.