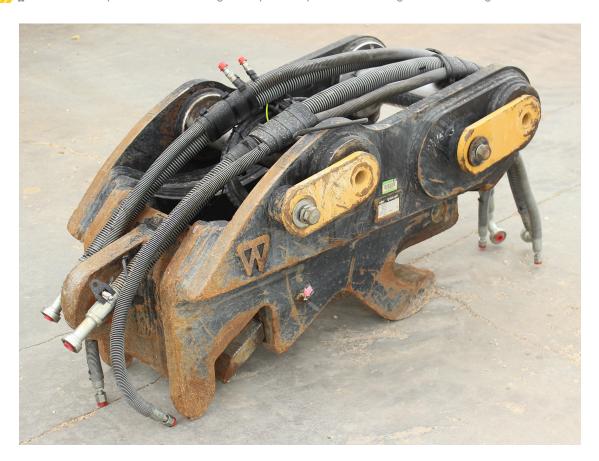

## **Description**

A03305 ~ Wedgelock Quick Coupler, to fit TB Linkage, CAT 349 Next Gen Excavator

2019 Wedgelock Quick Coupler, to fit TB Linkage, Caterpillar 349 Next Gen Excavator. Hydraulic pin grabber, Wedgelock model part # CSI-450-50 Boom. s/n 2506972-1. Minimal use as pictures show, machine it was removed from had 1,000 hours. Selling exactly just as pictures show.

Removed from Cat 349, s/n RYG20085, long front attachment was installed on machine.

Nationwide delivery available at very good rates. We accept MasterCard. We invite your call, visit to our facilities, or complete inspection anytime. Call Josh @ 563-872-4112 or email sales@jjscheckel.com.