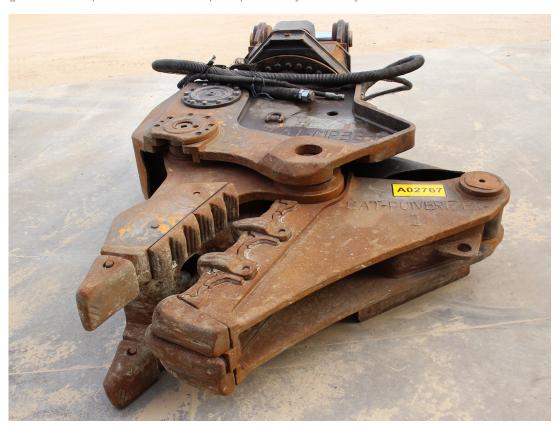

## A02767, Cat MP324, Pulverizer Jaw Set Only

https://jjscheckel.com/product/a02767-cat-mp324-pulverizer-jaw-set-only/

## **Description**

Pulverizer Jaw set to fit Cat MP324 Multi Processor, quick change jaw set. Comes exactly as pictures show for jaw set only, not the processor, no pins. Good solid condition.

• Cat part # 388-0000.