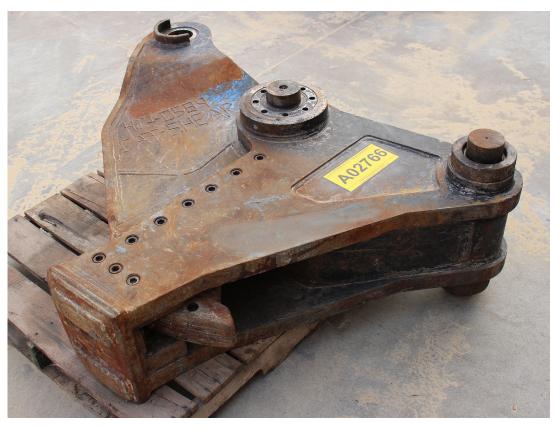

## A02766, Cat MP324, Shear Jaw Set Only

https://jjscheckel.com/product/a02766-cat-mp324-shear-jaw-set-only/

## Description

Shear Jaw set to fit Cat MP324 Multi Processor, quick change jaw set. Comes exactly as pictures show for jaw set only, no pins. Good solid condition.

Cat part # 117-0589

We offer fair freight rates to any end point.