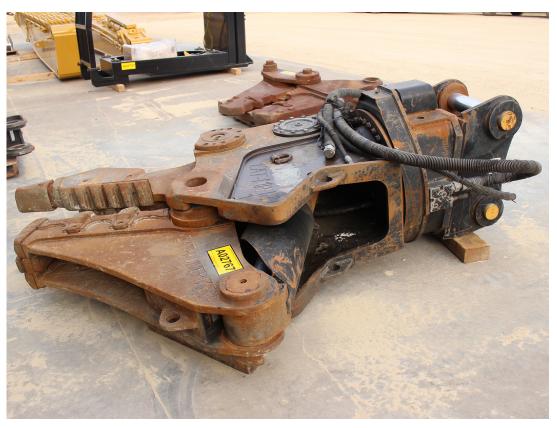

## A02765, 2014 Cat MP324, Multi Processor

**jjscheckel.com**/product/a02765-2014-cat-mp324-multi-processor/

## Description

2014 Cat MP324, Multi Processor tool. We have 3 jaw sets that sell separately for this tool. Shear, Demo, and Processor jaw sets available separately. Good solid condition.

- Cat s/n MP300136
- Model part number 381-4042

• This unit sells as pictures show less the jaw set pictured that is installed on the unit, that jaw set sells separately as needed. This is for the MP324 multi processor tool only without pictured jaw set.