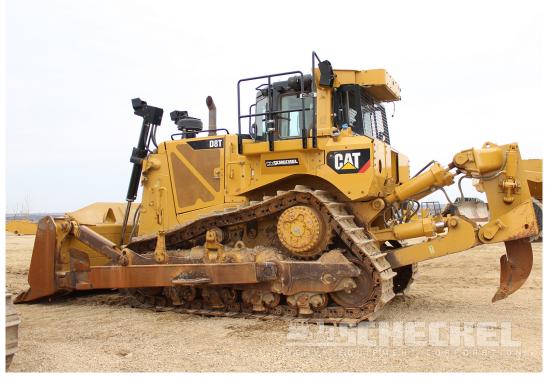

## 2018 Cat D8T, Crawler Tractor, A03207

**jjscheckel.com**/product/2018-cat-d8t-crawler-tractor-a03207/

## Description

2018 Cat D8T, 5,225 Total frame hours, 1,556 Neutral hours, Only 3,669 actual operating hours. SU Blade, Single shank ripper, Original paint, Reputation machine. Would be hard to find a nicer one. **Read the details:** 

Here is an excellent machine all the way around. Original paint, late model, setup with SU blade and Single shank ripper. Came from a good reputation, publicly traded, previous owner who performs services to the power generation industry. It would be very hard to find a nicer D8T in this price range. We will have full Cat TA2 pressure testing report available for viewing.