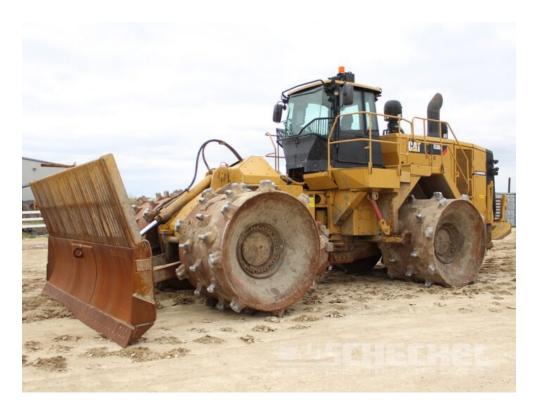

## Description

2015 Cat 836K Compactor, 8,275 Total frame Hours, 2,937 of those were idle hours, only 5,338 hours actual in operation time on this machine. Documented Service and maintenance history since new. Excellent feet, Clean cab, Tested, and Ready to work. **Read the Details:** 

- Straight blade
- CAT Plus and paddle wheel compactor tips, in very good condition. Average 6"
- Cleaners on wheels
- Joystick blade control
- Light kit
- Railings
- Operating weight 123,500 lbs
- 565 HP, Cat C18 Accert engine

This machine is mechanically and cosmetically very good. This unit came from a good home, and has been maintained and serviced on schedule by the OEM Cat Dealer. You can't go wrong here.

As the listing states, this machine had an extensive idle time. Very low hours and actual run time.