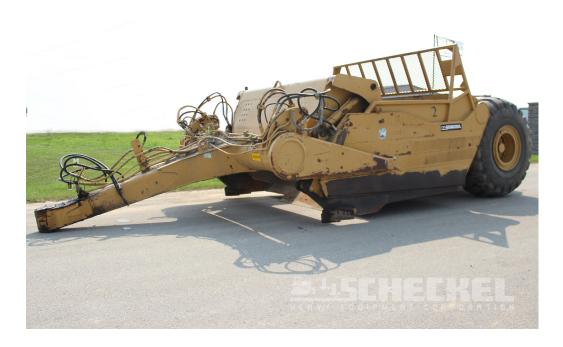

## Description

2003 Noble 417B, 17 yard, pull scraper. These Noble Brand scrapers were some of the best on the market. They are purpose built, extreme duty, Eject style construction scrapers. All replacement parts readily available and still manufactured, this unit is still in original paint. **Read the details!** 

- 2003 Year Model
- Original Paint
- 11.5 foot wide
- Weight 21,000 pounds
- Ejection style
- Spill guards
- 29.5+25 rear tires, in good shape
- Ball Style Hitch is most reliable in the industry

This scraper will sell just as it arrived, could use cleaning and checked over for leaks. Scrapers can be pulled single or double. 200+ Horsepower required. We can get you whatever drawbar you require, depending on your tractor model.