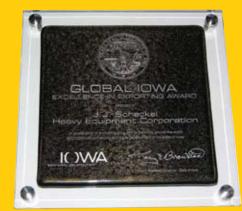

#### **Awards**

This Global Iowa Excellence in Exporting Award (left) was presented to J.J. Scheckel Corporation. Global Iowa Export Awards are presented by the Iowa Economic Development Authority (IEDA) in recognition of companies that are expanding their markets internationally. Recipients are chosen based on their achievements and commitment to exporting as a component of their business strategy.

Josh Scheckel was also awarded a Certificate of Recognition from the Iowa House of Representatives, extending their congratulations for receiving the Global Iowa Award and acknowledging J.J. Scheckel's innovation, success, and global-thinking.