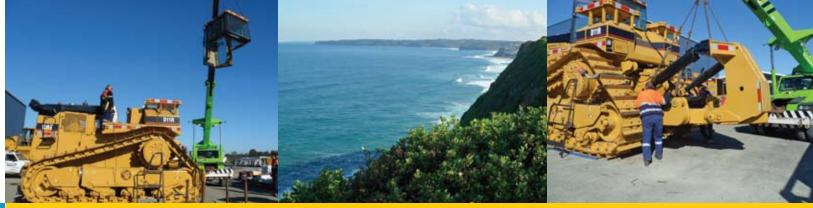

(right, top 3 and middle photos)
D11R Reassembly in Australia

(right, bottom 2 photos) D9R Assembly in Africa

\*\*Our company employees travel worldwide, to commission and reassemble the reman machines on your job site. "