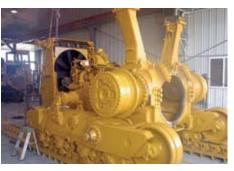

(right, top 3 and middle photos)
D11R Reassembly in Australia

(right, bottom 2 photos) D9R Assembly in Africa

\*\*Our company employees travel worldwide, to commission and reassemble the reman machines on your job site. "