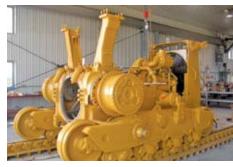

## Our Golden Key

Our facility is located right on the largest inland waterway in America, the Mississippi River. We are contracted with barge operators to load out and deliver mining machines fully assembled to southern U.S. ports at a fraction of the cost of any other method, saving hundreds of thousands of dollars for customers nationwide. We coordinate and handle these logistics and delivery to any free port in the world. In a package of four Caterpillar 793 mine trucks, this ability has saved over \$400,000 in shipping costs alone.

(right, top 3 and middle photos)
D11R Reassembly in Australia

(right, bottom 2 photos) D9R Assembly in Africa

\*\*Our company employees travel worldwide, to commission and reassemble the reman machines on your job site. "