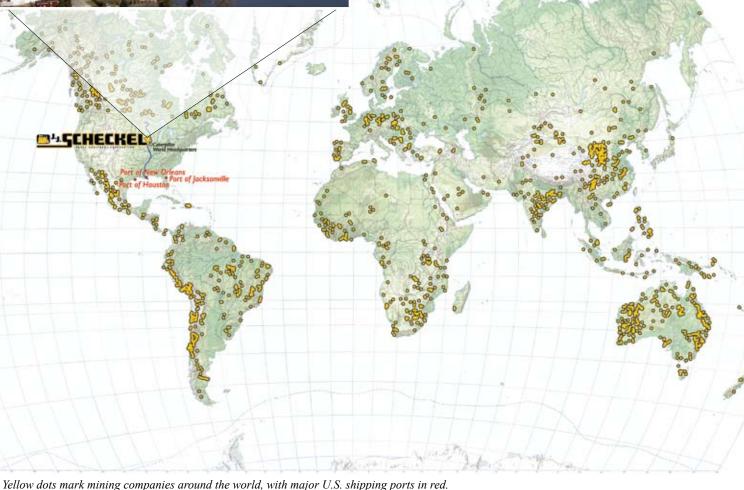

### **We Are a Preferred Exporter ??**

## **Worldwide Financing**

Any customer located in the free world can finance their reman machine order through our company. We partner with the Export-Import Bank of the United States and provide terms and rates that are hard to beat. The U.S. EXIM Bank supports our business and our machines and has allowed us to extend that support to all foreign companies that qualify. If you are under budget constraints or seeking short-term or long-term capital borrowing, we can help.