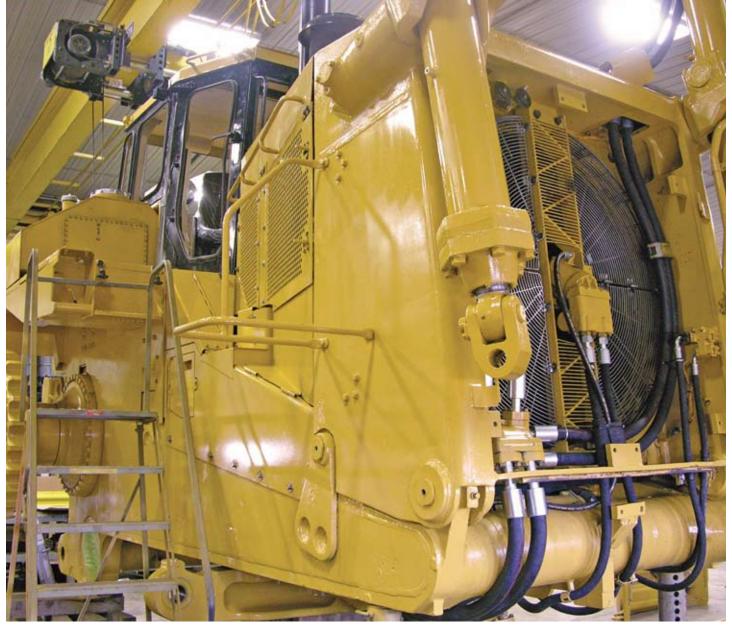

#### The SSR Designation

A machine remanufactured by J.J. Scheckel, that carries the "SSR" designation, has all of the major systems and components replaced or restored to as-new condition. J.J. Scheckel's proprietary, performance-driven reman process leaves absolutely nothing to chance. Combining decades of engineering expertise, coupled with a deep, on-site, real-world applications understanding, we produce the exact machine and specifications you need for another economic and useful life cycle. Each remanufacturing contract encompasses the replacement and/or restoration of all major and minor systems and components to like-new condition - at a fraction of the cost of new. And the savings continue as we utilize the existing frame, and bare castings and forging originally manufactured for the machine. If you are considering remanufacturing an existing machine, or are having a hard time justifying a new piece of equipment, give J.J. Scheckel a call. Our combination of experience, innovation, and leading-edge engineering ensures the right solution for you.

#### Same, or better, machine production levels as new.

By operating reman machines over new or used, you will achieve the highest level of production for your money. SSR machines are designed to give the longevity and reliability you would expect from a new machine, while maintaining the very same, or better, production levels. This is achieved by using proven, field-tested machine models to remanufacture, integrated with the latest engineering upgrades available.