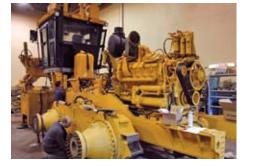

(right, top 3 and middle photos)
D11R Reassembly in Australia

(right, bottom 2 photos) D9R Assembly in Africa

\*\*Our company employees travel worldwide, to commission and reassemble the reman machines on your job site. "