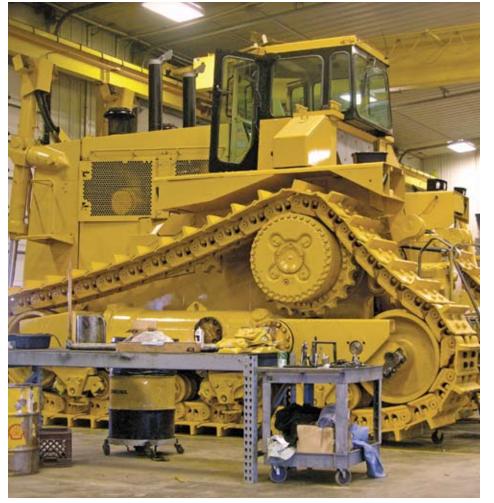

#### The SSR Designation

A machine remanufactured by J.J. Scheckel, that carries the "SSR" designation, has all of the major systems and components replaced or restored to as-new condition. J.J. Scheckel's proprietary, performance-driven reman process leaves absolutely nothing to chance. Combining decades of engineering expertise, coupled with a deep, on-site, real-world applications understanding, we produce the exact machine and specifications you need for another economic and useful life cycle. Each remanufacturing contract encompasses the replacement and/or restoration of all major and minor systems and components to like-new condition - at a fraction of the cost of new. And the savings continue as we utilize the existing frame, and bare castings and forging originally manufactured for the machine. If you are considering remanufacturing an existing machine, or are having a hard time justifying a new piece of equipment, give J.J. Scheckel a call. Our combination of experience, innovation, and leading-edge engineering ensures the right solution for you.

#### Same, or better, machine production levels as new.

By operating reman machines over new or used, you will achieve the highest level of production for your money. SSR machines are designed to give the longevity and reliability you would expect from a new machine, while maintaining the very same, or better, production levels. This is achieved by using proven, field-tested machine models to remanufacture, integrated with the latest engineering upgrades available.