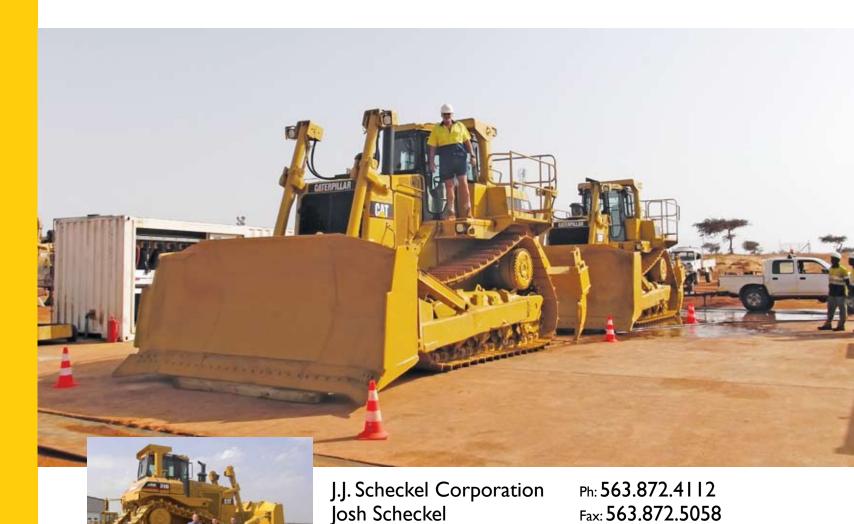

## Our Golden Key

Our facility is located right on the largest inland waterway in America, the Mississippi River. We are contracted with barge operators to load out and deliver mining machines fully assembled to southern U.S. ports at a fraction of the cost of any other method, saving hundreds of thousands of dollars for customers nationwide. We coordinate and handle these logistics and delivery to any free port in the world. In a package of four Caterpillar 793 mine trucks, this ability has saved over \$400,000 in shipping costs alone.

(right, top 3 and middle photos)
D11R Reassembly in Australia

(right, bottom 2 photos) D9R Assembly in Africa

\*\*Our company employees travel worldwide, to commission and reassemble the reman machines on your job site. "