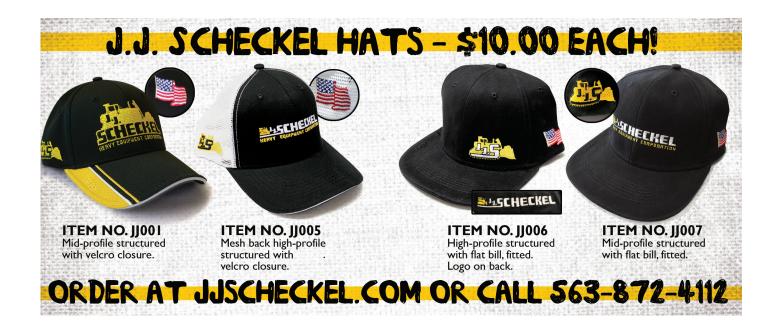

## **ORDER FORM**

Mail, fax, or email this order to:

**J.J. SCHECKEL CORPORATION**, 21582 Hwy 62, Bellevue, IA 52031 Ph. 563-872-4112 | Fax. 563-872-5058 | Email: kristy@jjscheckel.com



Please type or print clearly

| Bill To:  Bus                                                 | iness   Residence   School   University | Ship To: | ☐ Same as Bill-To Add | dress                                      | Will ship vio | u.S.P.S.    |  |
|---------------------------------------------------------------|-----------------------------------------|----------|-----------------------|--------------------------------------------|---------------|-------------|--|
| Name                                                          |                                         |          |