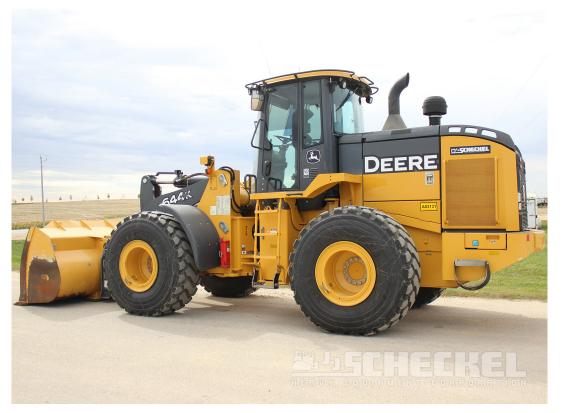

## Description

2019 John Deere 644K Wheel Loader, 2,229 Hours, 4.5 Yard bucket, Hyd Quick coupler, 90% Michelin Radial Tires, 1 owner, Super clean machine. **Read the details:** 

- 2,229 Total hours
- Original paint
- Standard steering wheel steering
- Lights
- Radio
- CB
- Rear view camera
- General purpose bucket, 5.5 Yard capacity, w/ straight edge
- JRB Hydraulic quick coupler
- 316 HP, Deere Power Tech 6090 engine
- 57,000 Pound operating weight

Late Model, Low Hour Deere 644K reputation machine. Came in from 1 owner energy company, in original paint and excellent condition as pictures show. They don't get any better for a used machine.

We invite your own personal or 3rd party inspection of this machine anytime, located at our facility in Bellevue, Iowa. We offer Fair freight rates to any end point, and excellent financing programs if needed.