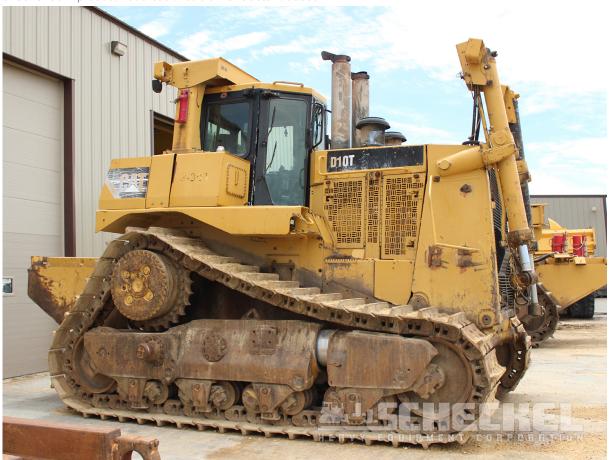

## **Description**

2008 Cat D10T, Runs and drives. Core machine for rebuild or parts. Sells exactly how pictured in current condition. Clean oil sample results on engine and trans. **Read the Details:** 

- S/N RJG01344
- Around 30,000 frame hours as close as we can tell from prior CAT facts service history.
- ECM download says 8,500 hours on powertrain and engine, CAT facts dealer service history has multiple rebuild entries listed in 2019 and prior.
- No blade or ripper included. Sells exactly how pictured. Machine has counterweight.
- Runs, starts and operates. Oil samples came back clean on engine and trans, we will email you results.
- · Watch video of machine operating as well.
- · Machine has broken equalizer bar.
- CAT C27 Engine.
- U/C on runout, call for full report.