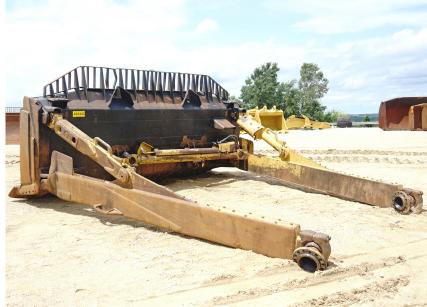

## Description

Complete Cat D10T SU Blade, comes exactly how pictures show, with Moldboard, blade arms, tilt, cross bar, trunnion balls, everything included as pictures show. Removed from a Cat D10T of ours.

- Arrangement 9W-2927
- Cat D10T SU Blade

Nationwide Delivery available at very good rates. We Accept MasterCard, We invite your call, visit to our facilities, or complete inspection anytime. Call Josh @ 563-872-4112 or email sales@jjscheckel.com.