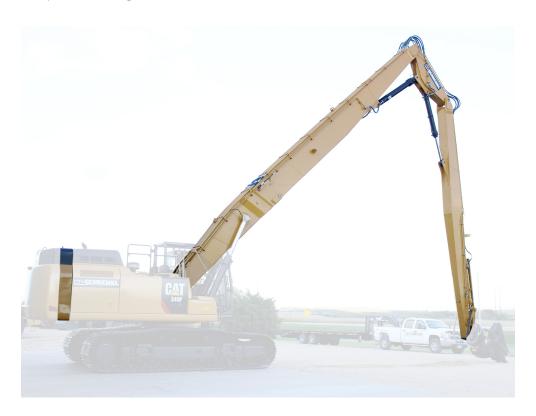

## **Description**

New Ultra High Reach Demolition Boom Set, to fit Cat 349. 96'6" Total reach, w/ extra counterweight attachment included. Manufactured with Strenx 700F brand extreme duty structural steel from SSAB. **Read the Details:** 

## 85 Foot, 3-Piece, Ultra High Reach Demolition Boom information:

- 85', 3-piece, Boom
- Main Boom section has a unique, modular separating quick coupling design, for easy on and off for transport.
- Stick end downsized to a Cat 330 size, DB series linkage.
- In the manufacture of this boom, automated machine welded joints were performed where accessible. The quality of this package is second to none.

- Strenx Brand 700F extreme duty structural steel, and Q690D Grade Steel were spec'd for this boom construction. This is 100,076 PSI structural steel. This steel is 30-50% higher priced than the Q345B grade 70,000 PSI steel that is used in most of these Long and High Reach booms in the industry.
- High OEM Quality steel hydraulic plumping lines, with extra heavy clamps used throughout boom.
- Highest quality dimpled brass bushings used throughout the boom joints.
- Steel grease line plumbing to all joints.
- Boom weight 22,000 Pounds.
- Boom rated for 5,500 pound work tool.