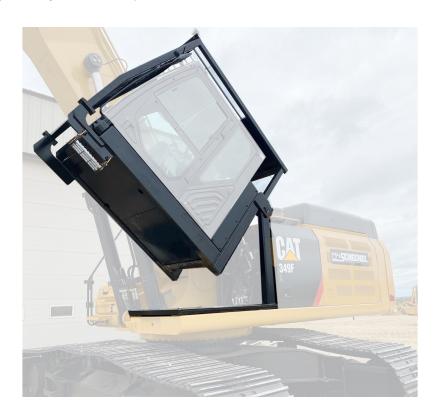

## **Description**

Hydraulic Tilt Cab Platform, for use with Cat 349F Ultra High Reach Excavator, A02927 New Hydraulic Tilt Cab Platform, to use with Cat 349F Demolition machines or high reach booms. Comes with install instructions and plug and play wiring. Read the Details:

- Hydraulic Tilt Cab, information
- Full electric over Hydraulic tilt cab platform.
- Full Front guarding
- Integrated step
- Easy and Fast Up/Down Controls.

We have a New Ultra High Reach Boom Set in stock as well for additional money, if interested.