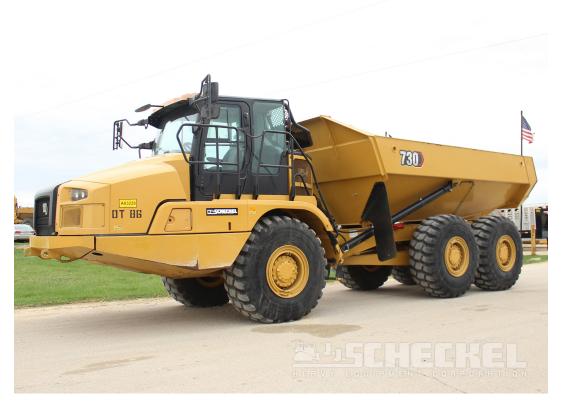

# 2021 Cat 730, Haul Truck, A03226

jjscheckel.com/product/2021-cat-730-haul-truck-a03226/

## **Description**

2021 Caterpillar 730, 3,875 Frame hours, 1,972 Idle hours, 1,903 Actual working hours on this truck. Good tires, Original paint, Super clean machine. **Read the details:** 

#### Current Hours and ECM Stats for the machine:

- 3,875 Documented total frame hours.
- 1,972 Idle hours as recorded by the ECM.
- 1,903 Actual "in operation" working hours on this truck.
- 4.27 Average lifetime gallons per hour.
- 989 Lifetime average RPM.
- 50.92% Lifetime idle.
- 21% Lifetime load factor.
- A/C / heat
- Tailgate available for additional \$12,500 installed.
- · C13 Cat engine, 375 HP.
- · Operating weight 53,000 lbs.
- · 23 Yard heaped capacity.