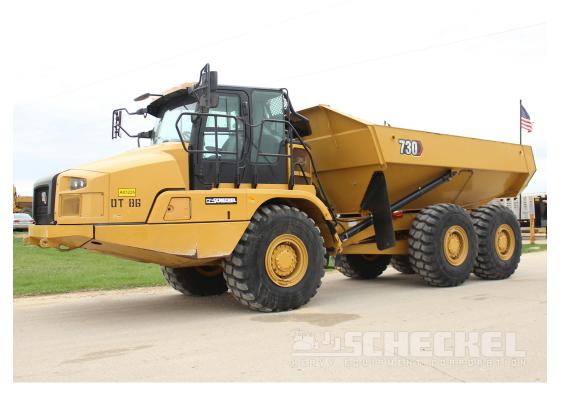

## Description

2021 Caterpillar 730, 3,875 Frame hours, 1,972 Idle hours, 1,903 Actual working hours on this truck. Good tires, Original paint, Super clean machine. **Read the details:** 

Here is a beautiful late model, low hour truck with a ton of idle time, and super low lifetime load factor. It is original paint, clean and straight. Tires are excellent.

Please call or email to have additional information and documentation emailed to you.