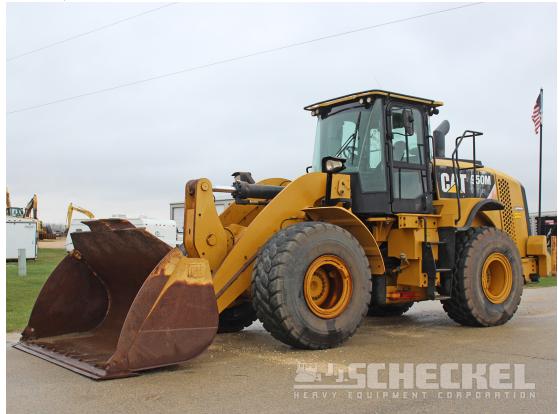

## **Description**

2015 Cat 950M Wheel Loader, 4,940 frame hours, 2,229 Idle Hours recorded, 2,711 actual working hours. Matching Bridgestone Radials, 4.5 Yard GP bucket, Original paint, Documented history. **Read the details:** 

## **Current Hours and ECM Stats for the machine:**

- 4,940 documented Total Frame hours
- 2,229 Idle Hours as recorded by the ECM
- 2,711 actual "in operation" working hours
- 1,142 lifetime Average RPM
- 2.60 gallons per hour, lifetime fuel rate
- 20% lifetime load factor
- Super Low Utilization Machine!
- Original paint
- · Standard Steering Wheel Steering
- Auto shift
- Payload Monitor
- Cold Weather Package

- Central Lube
- Diff Lock
- Axle Oil cooler
- Light group
- General purpose Bucket, 4.5 Yard capacity, w/ straight edge
- 230 HP, Cat C7.1 Accert engine
- 44,000 Pound operating weight