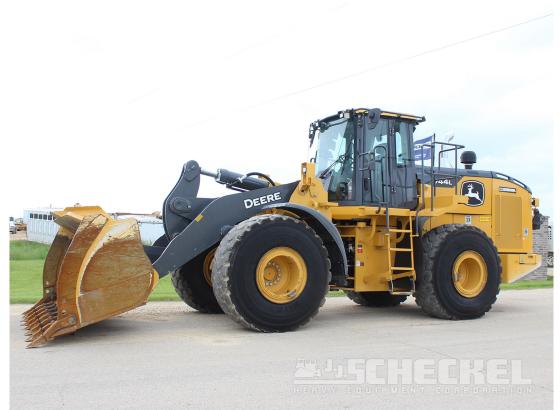

## **Description**

2020 John Deere 744L Wheel Loader, 2,930 hours, Extended factory warranty till January 2026, or 6,000 hours. 5.5 Yard GP bucket, Ride Control, Excellent machine. **Read the Details:** 

Late Model, Low Hour Deere 744L with a lot of warranty remaining, Machine in original paint and excellent condition as pictures show.

We invite your own personal or 3rd party inspection of this machine anytime, located at our facility in Bellevue, Iowa. We offer Fair freight rates to any end point, and excellent financing programs if needed.