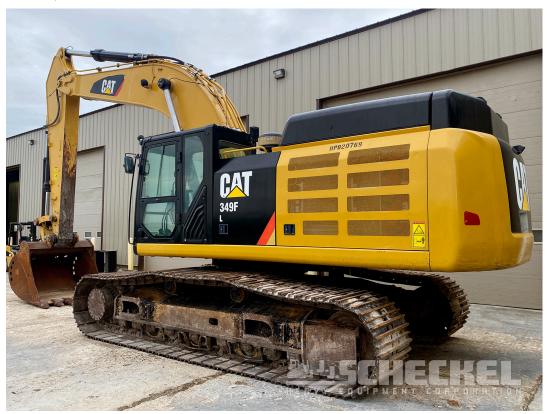

## **Description**

2019 Cat 349FL, Excavator, 5,450 Total hours, 675 of those hours at idle, 12'10" Stick, 72" Bucket, Very clean machine. **Read the Details:** 

Original paint

## **ECM Totals**

- 5,450 Total Hours
- · 675 Hours were at idle, ECM verified
- 4,775 Actual "in operation" hours on this machine
- 12'10" Stick length
- 22'8" Reach boom
- 72" Cat bucket, 3.5 yard
- Rear view camera
- · Cat C13 Engine, 425 HP
- 110,000 lbs machine operating weight

Very clean & original condition machine here, came from CAT Dealer Fleet. Search the market for equal machine quality, specs, and hours, and this machine will present itself as one of the very best priced value on the market.