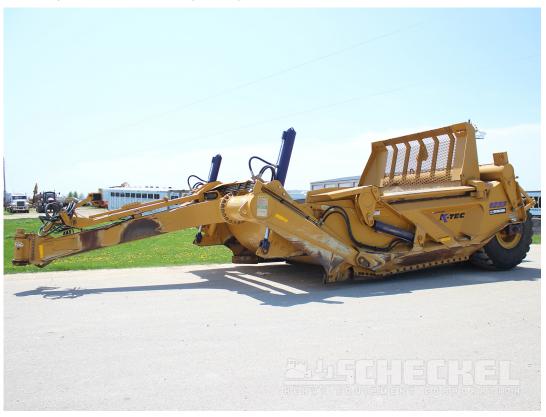

## **Description**

2014 K-Tec 1233, Direct Mount Pull Scraper. 33 yard capacity, very nice and clean scraper. **Read the Details:** 

- S/N KS2464
- Low Hours use
- Rear Push Block
- Good Cutting Edge
- Good Tires
- Operating Weight 36,800 pounds empty
- 33 Yard Capacity heaped
- 20 Yard Capacity Struck
- 12' cutting width
- 14' shipping width
- 38'5" total length