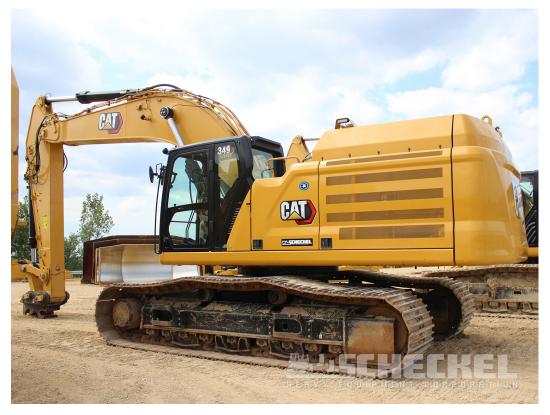

## **Description**

2021 Cat 349, Next Gen Excavator, 904 Total hours, 413 Idle hours, 491 Actual working hours. Factory Warranty till Oct 2024. 12'10" Stick, Hyd quick coupler, Grade control. *Read the details:* 

- 12'10" Stick length.
- Hydraulic quick coupler.
- Sells with no bucket attached.
- Grade control arrangement, Cat # 522-0440 & 516-0550.
- Rear view camera.
- Lights.
- Cat C13 Engine, 425 HP.
- 110,000 Pounds, machine operating weight.
- Excellent undercarriage.
- 35.5" wide track pads.