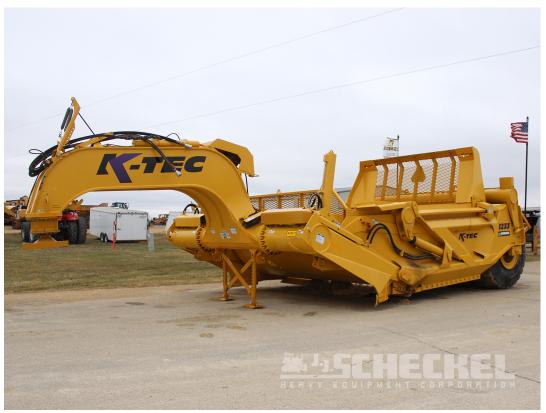

## Description

2015 K-Tec 1233 ADT Pull Scraper. 36 Yard capacity, Very nice and clean scraper. We have a matching pair of these ADT scrapers.

- S/N KS2521
- Low hours use
- Recommended for 400+ horsepower ADT Truck
- Rear Push Block
- Excellent Radial Tires, 26.5R25
- · Operating Weight 40,500 pounds empty
- 36 Yard capacity heaped
- 20 Yard capacity struck
- 14' Cutting width
- 14' Shipping width
- 36'6" Total length