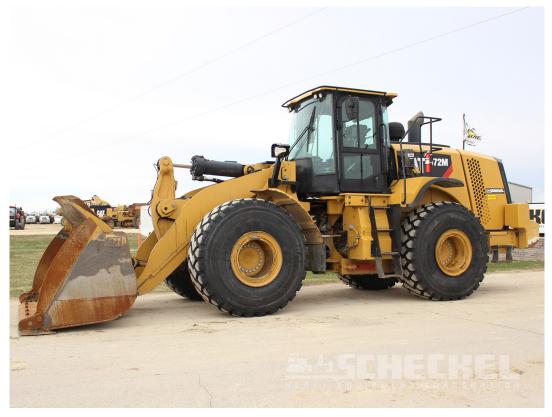

## **Description**

2015 Cat 972M Wheel Loader, 8,876 Total frame hours, 2,783 Hours at idle. 6,093 Actual working hours on this machine. 100% New Radial Tires, 6.25 Yard GP bucket, Documented history. **Read the details:** 

- · General purpose Bucket w/ straight edge, 6.25 Yard capacity
- 337 HP, Cat C9.3 engine, Tier 4 final
- 55,500 Pound operating weight
- 100% Brand New Radial, 26.5 + R25 Tires

Here is 1 of 3 Cat 972M's that came from same previous owner, This machine came right off site working, original paint, well maintained, a lot of previous dealer service recorded and documented. Should make an excellent loader with a lot of life left in it.