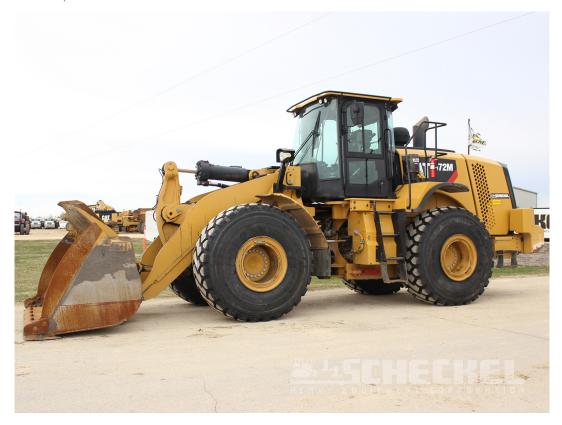

## **Description**

2015 Cat 972M Wheel Loader, 8,876 Total frame hours, 2,783 Hours at idle. 6,093 Actual working hours on this machine. 100% New Radial Tires, 6.25 Yard GP bucket, Documented history. **Read the details:** 

- General purpose Bucket w/ straight edge, 6.25 Yard capacity
- 337 HP, Cat C9.3 engine, Tier 4 final
- 55,500 Pound operating weight
- 100% Brand New Radial, 26.5 + R25 Tires

Here is 1 of 3 Cat 972M's that came from same previous owner, This machine came right off site working, original paint, well maintained, a lot of previous dealer service recorded and documented. Should make an excellent loader with a lot of life left in it.