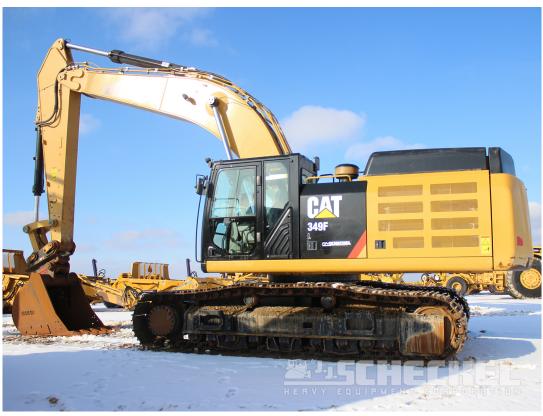

# 2020 Cat 349FL, Excavator, A03179

**jjscheckel.com**/product/2020-cat-349fl-excavator-a03179/

## Description

3,162 Total hours, 1,048 Idle hours, 2,114 Actual working hours. 12'8" Stick, Hyd quick coupler, 48" Bucket, Very clean machine. **Read the details:** 

• Original paint.