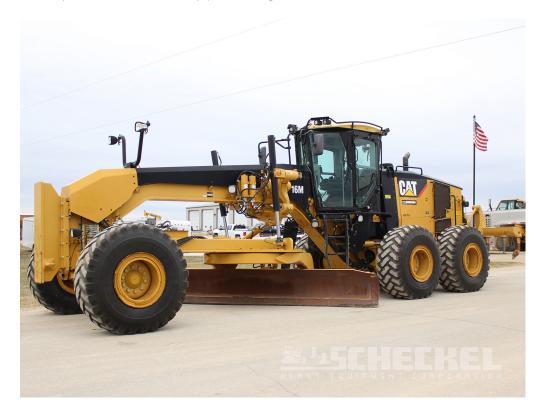

## **Description**

2012 Cat 16M VHP PLUS, Verified 3,150 total hours, 1,196 Idle hours, Only 1,953 actual working hours on this machine. 16' Moldboard, Ripper, Grade Control Arrangement, 1 Owner, Machine as clean as they come, Full documented history. **Read the details:** 

- 3,159 total hours
- 1,196 idle hours, ECM verified
- · Only 1,953 actual working hours
- 1 Owner
- Documented history
- Original paint
- · As clean as they come
- 16' Moldboard
- Grade control Arrangement, 261-0117
- Rear Ripper Arrangement, c/w 4 shanks
- Front Push Block
- Factory Auto Lube System, 269-6941 & 308-3535
- · Cold Weather Option, 352-3808

- Light Package
- Rear view Camera
- 330 HP, Cat C13 engine. Tier 4 Interim. Non DEF Machine.
- 65,000 Pound operating weight
- Very good Bridgestone Radial Tires. 23.5+R25

Here is a beautiful low hour and original Cat 16M VHP Plus. 1 owner high reputation machine with full documentation and history. Dealer serviced preventative maintenance. Fully loaded with options. They just don't come any better than this. These 16M's are selling for 1.5 Million new with the latest price increases.