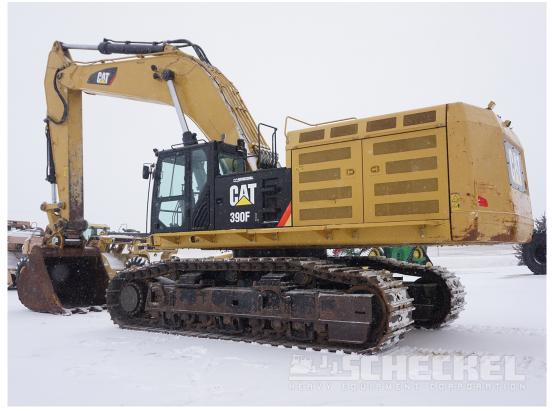

# 2019 Cat 390FL, Excavator, A03415

jjscheckel.com/product/2019-cat-390fl-excavator-A03415/

## Description

5,400 Total hours, 2 Year factory Warranty remaining until 2027. High reputation machine, 32.8" Boom, 14.4' Stick, Hydraulic quick coupler, Documented dealer maintenance since new. **Read the details:** 

- Original paint
- 5,330 Total hours, ECM verified.
- Remaining 2 year, 2,000 hour Cat Powertrain + Hydraulic Warranty, until January 2027 or 7,300 machine hours.
- 14.4' Stick length, part # 357-4767.
- 32'8"' Boom, part # 384-1134.
- Hydraulic quick coupler, Cat Brand.
- HB2 Bucket Linkage.
- Cat 81" wide, 7 yard Bucket, w/ New Cat advansey style teeth.
- Variable Gauge UC Track frames.
- Hydraulic counterweight removal device.
- Rear view camera.

- Cat C18 Accert engine, 553 HP.
- 199,000 lbs machine operating weight.