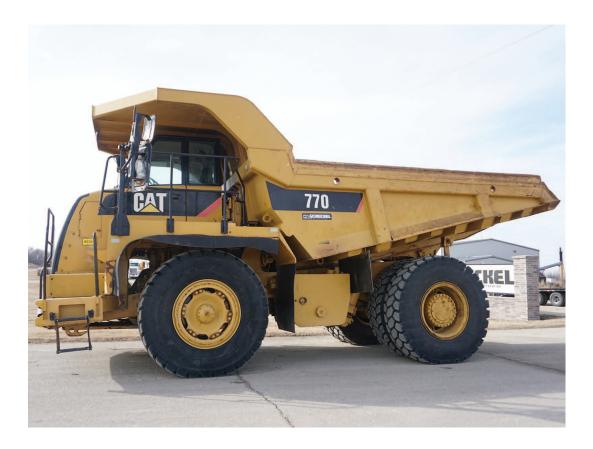

## **Description**

2008 Caterpillar 770, 7,831 Total frame hours with 5,037 hours at idle. Only 2,798 actual "in operation" working hours on this truck. Full history available, Dealer preventative maintenance. Good, clean, low utilization truck for Rent or Sale. **Read the Details:** 

## **Current Hours and ECM Stats for the machine:**

- 7,831 Documented total frame hours.
- 5,037 Idle hours as recorded by the ECM.
- 2,798 Actual "in operation" working hours on this truck.
- A/C / heat
- 40 Ton truck class, 32 yard capacity.
- C15 CAT Engine, 511 HP.
- Operating weight 76,000 pounds.
- 46 MPH rating. 7 Speed powershift transmission.