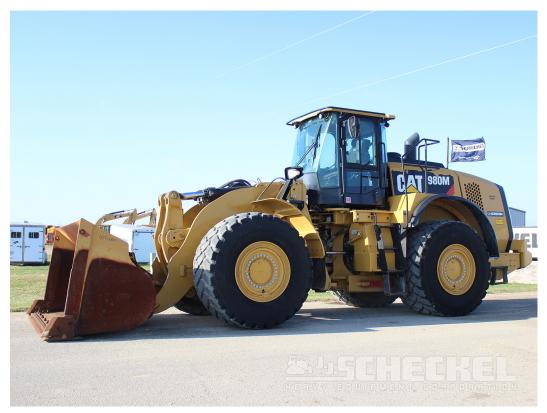

# Description

2016 Cat 980M, Aggregate Handler, 6,120 Total frame hours, 2,269 Hours at idle. 3,851 Actual working hours. Payload monitor, 875 Radials, 7.5 Yard bucket, High reputation machine with documented service history since new. **Read the Details:** 

- Aggregate Handler Package, "Larger counterweight & Payload Monitor"
- Rear view camera
- Cold weather arrangement
- Fenders
- Lighting
- Quick coupler ready and plumbed
- General purpose JRB Bucket w/ straight edge, 7.5 Yard capacity
- 425 HP, Cat C13 Accert engine, final tier 4
- 66,500 Pound operating weight

This machine is as good as they come for a used Cat 980M. This machine has come from high reputation company that has one of the best preventative maintenance programs in the country. We have documented service history and oil samples from the time the machine was near new. This machine has the big 875 radial tires. This machine is very clean, straight, tight & original.