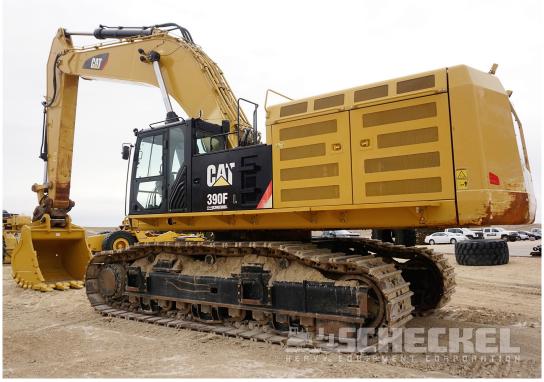

## Description

2019 Cat 390FL, 3,700 Total hours, 1,016 Idle hours, 2,684 Actual working hours, High reputation machine, 27.6' Boom, 14.4' Stick, Quick coupler, New bucket, Excellent condition. **Read the details:** 

- Original paint.
- 3,700 Total hours, ECM verified.
- 1,016 Idle hours.
- 2,684 Total "working" hours.
- 13.09 Lifetime fuel rate, GPH
- 1,603 Lifetime average RPM
- 26.98% Lifetime idle time.
- 46% Lifetime overall load factor.
- 14.4' Stick length, part # 357-4767.
- 27.6' Boom, part # 357-4743.
- Hydraulic quick coupler.
- Comes with New JJS Strong, 79", 7 yard, HD Bucket & Pin Set. Equipped w/ K Series Teeth.
- HB2 bucket linkage.

- Variable gauge UC track frames.
- Hydraulic counterweight removal device.
- Rear view camera.
- Cat C18 Accert engine, 553 HP.
- 199,000 lbs machine operating weight.

Undercarriage measures as follows, (Based on CAT book spec 120% being new):