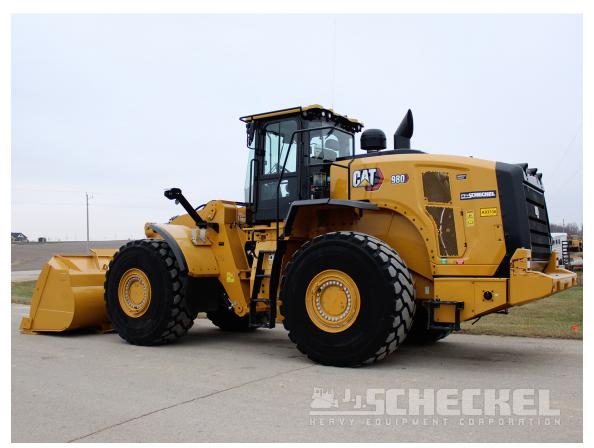

## Description

2023 Cat 980, 3,943 Total frame hours, 2,486 Idle hours, only 1,457 actual working hours. Factory Warranty Remaining till February 2027, Aggregate Handler, Payload Monitor, New 8 yard Bucket, 87% Michelins, original paint, Super clean machine. **Read the details:** 

- Factory Warranty Remaining until Feb 2027 or 5,943 total hours, whichever comes first.
- Aggregate Handler Package (larger counterweight & payload monitor).
- Premium cab w/ steering wheel.
- High speed oil change.
- Rear multi-view camera.
- LED Lights.
- Autolube Greasing system.
- Fenders.
- Cat 7.75 Yard Capacity Bucket w/ straight edge, Brand new.
- 425 HP, Cat C13 engine.
- 67,000 Pound operating weight

Here is an excellent Cat 980, a matching pair of these machines came in as lease returns. They have both spent their life as easy-duty wood-chip machines on hard surface, never in the rock. The machine is in excellent original condition.