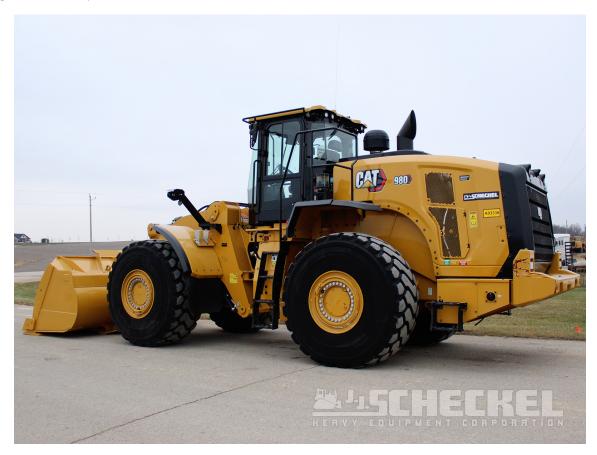

## **Description**

2023 Cat 980, 3,943 Total frame hours, 2,486 Idle hours, Only 1,457 actual working hours. Factory warranty till December 2024, Aggregate Handler, Payload Monitor, New 8 yard bucket, 87% Michelins, Original paint, Super clean machine. **Read the details:** 

Here is an excellent Cat 980 still under factory warranty, a matching pair of these machines came in as lease returns. They have both spent their life as easy-duty wood-chip machines on hard surface, never in the rock. The machine is in excellent original condition.