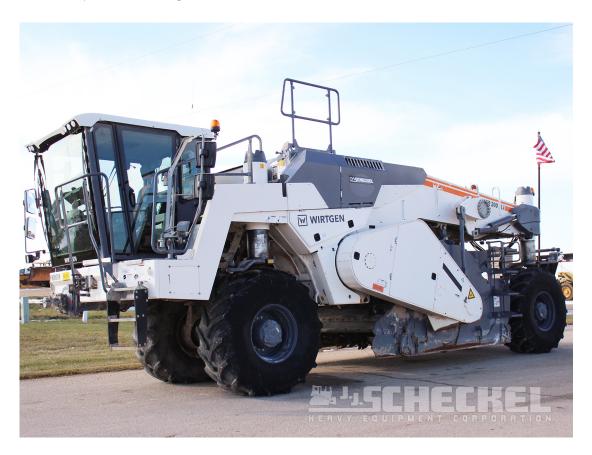

## **Description**

2018 Wirtgen WR200XLi, 1,620 Total hours, Universal Rotor for both Asphalt Reclamation and Soil Mixing. Water injection system, 429 HP, 57,000 pounds, Excellent condition. **Read the details:** 

- 1,620 Total frame hours.
- Enclosed Cab, A/C, Heat.
- Milling and Mixing Universal Rotor Installed.
- 94" Wide Rotor Cutting width, 58" drum diameter w/ tooling.
- 20" Max Cut depth.
- Qty 170, quick change Rotor Teeth.
- 3 Variable Rotor Speeds.
- · Hydraulic All wheel drive.
- All Wheel steering modes, Front, rear, crab, or coordinated.
- ESL1800L, Water Injection system.
- · 219 Gallon fuel tank capacity.

- Mercedes Benz 470 Engine, 429 HP.
- 57,000 lbs Machine operating weight.

This machine came in directly from a respected earthmoving Contractor and is in very good ready to work condition.

The Universal Milling and Mixing Rotor option this machine is equipped with, is recommended for both asphalt reclamation, and also for full time soil mixing and stabilization.