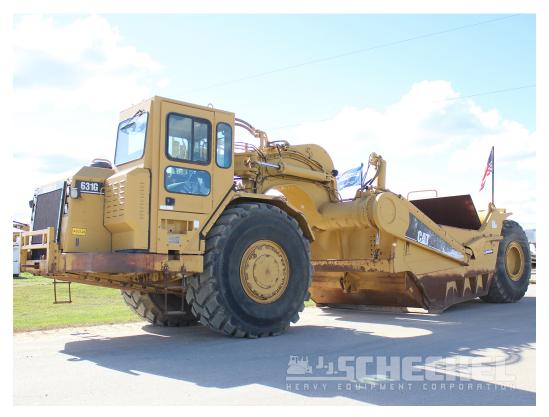

## 2005 Cat 631G, Motor Scraper, A03126

jjscheckel.com/product/2005-cat-631g-motor-scraper-a03126/

## **Description**

S/N CLR00479, 11,416 Hours, Fresh hitch & transmission rebuilds, Michelin tires. Package of 7 available for Rent or Sale. These are good, clean, high reputation machines that have been well maintained. **Read the Details:** 

- 11,416 Frame hours
- 58 hours on the following work order: Hitch Rebuilt, New Pins and Bushings, Transmission Rebuild, Rebuild Air Dryer, Replace Compressor, Install Ejector Rollers, New Apron Pins and Bushings
- Factory cab, A/C
- Cushion hitch
- Cat 3408E Engine, 515 gross HP
- Operating weight 100,000 pounds
- 31 Yard heaped capacity
- 11'5" cut width
- 12'11" total shipping width