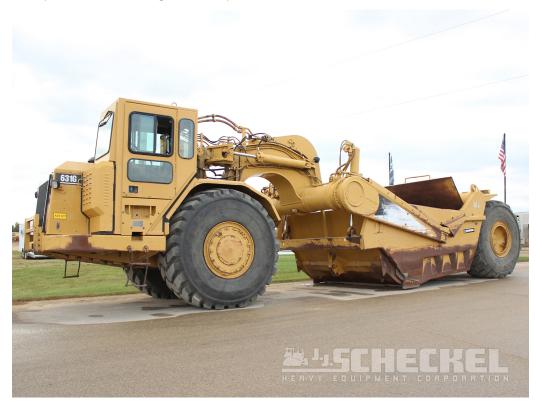

## **Description**

S/N CLR00452, 11,434 Hours, Low hours on transmission rebuild, Michelin tires. Package of 7 available for Rent or Sale. These are good, clean, high reputation machines that have been well maintained. **Read the Details:** 

- 11,434 Frame hours.
- New meter was installed at 4,800 hours, current dash meter reads 6,634 hours
- 3,934 hours on rebuilt transmission installation
- Factory cab, A/C
- · Cushion hitch
- Cat 3408E Engine, 515 gross HP
- Operating weight 100,000 pounds
- 31 Yard heaped capacity
- 11'5" Cut width
- 12'11" total shipping width