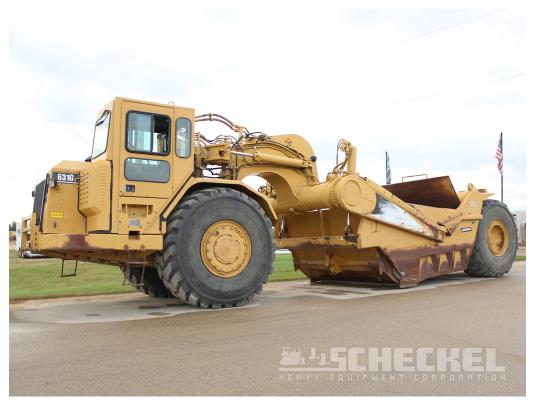

# 2004 Cat 631G, Motor Scraper, A03127

jjscheckel.com/product/2004-cat-631g-motor-scraper-a03127/

# Description

S/N CLR00452, 11,434 Hours, Low hours on transmission rebuild, Michelin tires. Package of 7 available for Rent or Sale. These are good, clean, high reputation machines that have been well maintained. **Read the Details:** 

- 11,434 Frame hours.
- New meter was installed at 4,800 hours, current dash meter reads 6,634 hours
- 3,934 hours on rebuilt transmission installation
- Factory cab, A/C
- Cushion hitch
- Cat 3408E Engine, 515 gross HP
- Operating weight 100,000 pounds
- 31 Yard heaped capacity
- 11'5" Cut width
- 12'11" total shipping width